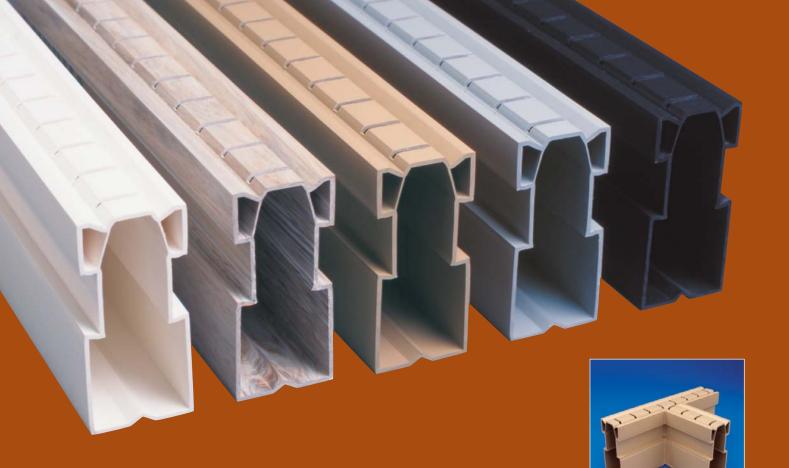

### The Rite Way to Drain

Designed to Preserve Employing a unique design of "V" angles, Mortex Drain Rite is engineered to help preserve concrete decking.

#### **Drain Rite Designed for Versatility**

Mortex Drain Rite® is the most versatile water drainage system available for pool decks, porches, and walkways. It is multifunctional, serving as a deck drain, a full expansion/contraction joint, and a screed for the concrete finisher. Mortex Drain Rite prevents staining and accidents by keeping water off of the deck, and it also keeps water out of the subsoil to eliminate unwanted concrete shifting.

Mortex Drain Rite is uniquely designed to:

- Allow debris to be washed away to prevent clogging.
- Maintain maximum drainage and prevent puddles.
- Allow for horizontal compression.
- Flat sided for ease of installation and versatile applications.
- Provide a non-directional system requiring a minimum of fittings.
- Variety of fittings to enhance the finished quality of the job and allow for maximum efficiency.

Made of Mortex's specially formulated, high impact PVC, Drain Rite resists weathering, acid, chlorine, etc. It is available in a variety of beautiful, landscape complimenting colors.

Accessories and Options Drain Rite accessories are available in many variations of angles, spouts, caps and covers.