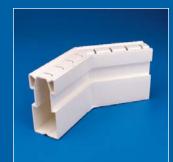

### The Most Complete Deck Drainage Solution

#### **Drain Rite Accessories Let You Direct the Flow**

Drain Rite® connection accessories are made from the same lineal, heavy-wall one piece materials as Mortex Drain Rite. All connections feature obstruction-free water flow, because they use outside couplers.

Drain Rite connection accessories are available in all Mortex colors, including the only marble colored PVC drain in the industry. All fittings are non-directional, requiring less combinations to be stocked to achieve your design. All connections are locked into the concrete by inside key ways that stop the flow of water to the subsoil.