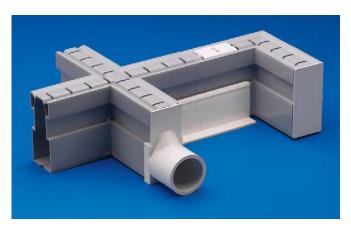

### The Most Complete Deck Drainage Solution

#### **Drain Rite Accessories Let You Direct the Flow**

Drain Rite® connection accessories are made from the same lineal, heavy-wall one piece materials as Mortex Drain Rite. All connections feature obstruction-free water flow, because they use outside couplers.

Drain Rite connection accessories are available in all Mortex colors, including the only marble colored PVC drain in the industry. All fittings are non-directional, requiring less combinations to be stocked to achieve your design. All connections are locked into the concrete by inside key ways that stop the flow of water to the subsoil.