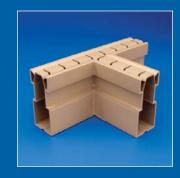

#### **Drain Rite Accessories Let You Direct the Flow**

Drain Rite® connection accessories are made from the same lineal, heavy-wall one piece materials as Mortex Drain Rite. All connections feature obstruction-free water flow, because they use outside couplers.

Drain Rite connection accessories are available in all Mortex colors, including the only marble colored PVC drain in the industry. All fittings are non-directional, requiring less combinations to be stocked to achieve your design. All connections are locked into the concrete by inside key ways that stop the flow of water to the subsoil.

Drain Rite spouts, caps and covers are made to complete your drainage system. All spouts feature our unique obstruction-free water flow by connecting to the outside of the drain.

All spouts connect to standard 1 1/2 inch PVC pipe for carrying away water. Accessories include End Caps for closing a drain end decoratively, and Clean Out Covers to allow access for internal flushing and rinsing.