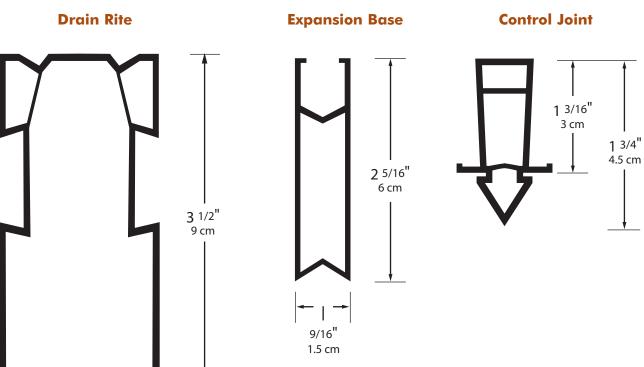

#### **Easy to Install, Designed for Durability**

Mortex Control Joint was designed for maximum efficiency, durability, and functionality. Manufactured to exact standards, Mortex's patented design offers:

- A unique "V" shaped bottom end profile that ensures a positive breaking point.
- Stabilizing fins add superior stability and keep water from freely reaching the subsoil.
- Internal bridges are shaped to accommodate for lateral flexing from shifting concrete.

#### **Expansion Base: For Full Contraction**

Control joint can also be used with Mortex's patented Expansion Base for both a full expansion/contraction and for use in stopping and restarting concrete pours. Designed to work with the elements, Mortex Expansion Base is a must for your next project.

### The Rite Way to Drain

Designed to Preserve Employing a unique design of "V" angles, Mortex Drain Rite is engineered to help preserve concrete decking.

#### **Drain Rite Designed for Versatility**

Mortex Drain Rite® is the most versatile water drainage system available for pool decks, porches, and walkways. It is multifunctional, serving as a deck drain, a full expansion/contraction joint, and a screed for the concrete finisher. Mortex Drain Rite prevents staining and accidents by keeping water off of the deck, and it also keeps water out of the subsoil to eliminate unwanted concrete shifting.