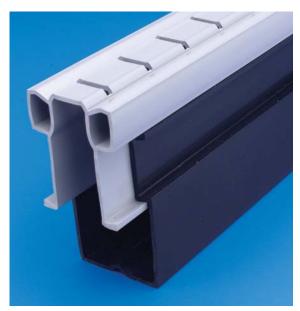

### The Rite Way to Drain

Designed to Preserve Employing a unique design of "V" angles, Mortex Drain Rite is engineered to help preserve concrete decking.

#### **Drain Rite Designed for Versatility**

Mortex Drain Rite® is the most versatile water drainage system available for pool decks, porches, and walkways. It is multifunctional, serving as a deck drain, a full expansion/contraction joint, and a screed for the concrete finisher. Mortex Drain Rite prevents staining and accidents by keeping water off of the deck, and it also keeps water out of the subsoil to eliminate unwanted concrete shifting.

Mortex Drain Rite is uniquely designed to:

- Allow debris to be washed away to prevent clogging.
- Maintain maximum drainage and prevent puddles.
- Allow for horizontal compression.
- Flat sided for ease of installation and versatile applications.
- Provide a non-directional system requiring a minimum of fittings.
- Variety of fittings to enhance the finished quality of the job and allow for maximum efficiency.

Made of Mortex's specially formulated, high impact PVC, Drain Rite resists weathering, acid, chlorine, etc. It is available in a variety of beautiful, landscape complimenting colors.

Accessories and Options Drain Rite accessories are available in many variations of angles, spouts, caps and covers.