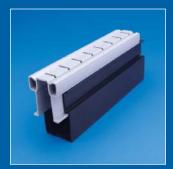

### The Rite Way to Drain

Designed to Preserve Employing a unique design of "V" angles, Mortex Drain Rite is engineered to help preserve concrete decking.

#### **Drain Rite Designed for Versatility**

Mortex Drain Rite® is the most versatile water drainage system available for pool decks, porches, and walkways. It is multifunctional, serving as a deck drain, a full expansion/contraction joint, and a screed for the concrete finisher. Mortex Drain Rite prevents staining and accidents by keeping water off of the deck, and it also keeps water out of the subsoil to eliminate unwanted concrete shifting.

Mortex Drain Rite is uniquely designed to:

- Allow debris to be washed away to prevent clogging.
- Maintain maximum drainage and prevent puddles.
- Allow for horizontal compression.
- Flat sided for ease of installation and versatile applications.
- Provide a non-directional system requiring a minimum of fittings.
- Variety of fittings to enhance the finished quality of the job and allow for maximum efficiency.

Made of Mortex's specially formulated, high impact PVC, Drain Rite resists weathering, acid, chlorine, etc. It is available in a variety of beautiful, landscape complimenting colors.

Accessories and Options Drain Rite accessories are available in many variations of angles, spouts, caps and covers.