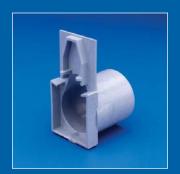

Drain Rite spouts, caps and covers are made to complete your drainage system. All spouts feature our unique obstruction-free water flow by connecting to the outside of the drain.

All spouts connect to standard 1 1/2 inch PVC pipe for carrying away water. Accessories include End Caps for closing a drain end decoratively, and Clean Out Covers to allow access for internal flushing and rinsing.