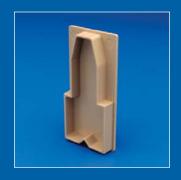

### Replacement Tops for Drain Rite and Control Joint

#### **Specially Formulated, High Impact Solution**

Drain Rite® and Control Joint Replacement Tops are an innovative and convenient way to repair existing drains and joints. Made of Mortex's specially formulated, high impact PVC, replacement tops resist weathering, acid, chlorine, etc. Designed with the same upper-end profiles as Mortex Drain Rite and Control Joint, replacement tops provide all of the same drainage and expansion/contraction benefits.

Installation of replacement tops requires a minimal amount of training and offers an economical alternative to full replacement of control joints and drains. Available in a variety of colors, replacement tops can also be used to change colors to match a change in deck color.