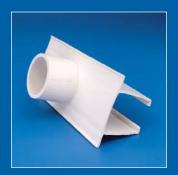

Drain Rite spouts, caps and covers are made to complete your drainage system. All spouts feature our unique obstruction-free water flow by connecting to the outside of the drain.

All spouts connect to standard 1 1/2 inch PVC pipe for carrying away water. Accessories include End Caps for closing a drain end decoratively, and Clean Out Covers to allow access for internal flushing and rinsing.