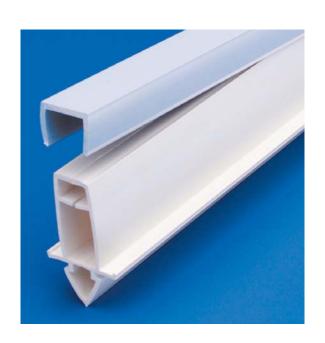

## **Control Joint: Stop Cracking at its Source**

#### **Easy to Install, Designed for Durability**

Mortex Control Joint was designed for maximum efficiency, durability, and functionality. Manufactured to exact standards, Mortex's patented design offers:

- A unique "V" shaped bottom end profile that ensures a positive breaking point.
- Stabilizing fins add superior stability and keep water from freely reaching the subsoil.
- Internal bridges are shaped to accommodate for lateral flexing from shifting concrete.