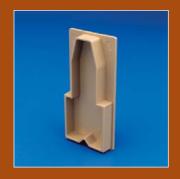

### Replacement Tops for Drain Rite and Control Joint

#### **Specially Formulated, High Impact Solution**

Drain Rite® and Control Joint Replacement Tops are an innovative and convenient way to repair existing drains and joints. Made of Mortex's specially formulated, high impact PVC, replacement tops resist weathering, acid, chlorine, etc. Designed with the same upper-end profiles as Mortex Drain Rite and Control Joint, replacement tops provide all of the same drainage and expansion/contraction benefits.

Installation of replacement tops requires a minimal amount of training and offers an economical alternative to full replacement of control joints and drains. Available in a variety of colors, replacement tops can also be used to change colors to match a change in deck color.