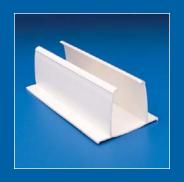

### The Rite Way to Drain

Designed to Preserve Employing a unique design of "V" angles, Mortex Drain Rite is engineered to help preserve concrete decking.

#### **Drain Rite Designed for Versatility**

Mortex Drain Rite® is the most versatile water drainage system available for pool decks, porches, and walkways. It is multifunctional, serving as a deck drain, a full expansion/contraction joint, and a screed for the concrete finisher. Mortex Drain Rite prevents staining and accidents by keeping water off of the deck, and it also keeps water out of the subsoil to eliminate unwanted concrete shifting.

Mortex Drain Rite is uniquely designed to:

- Allow debris to be washed away to prevent clogging.
- Maintain maximum drainage and prevent puddles.
- Allow for horizontal compression.
- Flat sided for ease of installation and versatile applications.
- Provide a non-directional system requiring a minimum of fittings.
- Variety of fittings to enhance the finished quality of the job and allow for maximum efficiency.