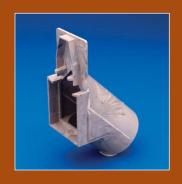

### The Most Complete Deck Drainage Solution

#### **Drain Rite Accessories Let You Direct the Flow**

Drain Rite® connection accessories are made from the same lineal, heavy-wall one piece materials as Mortex Drain Rite. All connections feature obstruction-free water flow, because they use outside couplers.

Drain Rite connection accessories are available in all Mortex colors, including the only marble colored PVC drain in the industry. All fittings are non-directional, requiring less combinations to be stocked to achieve your design. All connections are locked into the concrete by inside key ways that stop the flow of water to the subsoil.

Drain Rite spouts, caps and covers are made to complete your drainage system. All spouts feature our unique obstruction-free water flow by connecting to the outside of the drain.

All spouts connect to standard 1 1/2 inch PVC pipe for carrying away water. Accessories include End Caps for closing a drain end decoratively, and Clean Out Covers to allow access for internal flushing and rinsing.