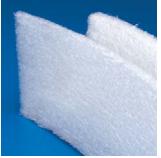

#### **Foam Fiber Joint:** Flexibility in **Crack Control**

Foam Fiber Joint is an adaptable solution for crack control where control joint is impractical.

Mortex Foam Fiber Joint's flexible polyethylene cushioned joint is perfect between existing structures, like walls and foundations or a new concrete pour. Foam fiber joint key features include:

- Triple cut to allow half or full widths depending on the thickness of your pour.
- Top segment is removable, allowing space for caulking with a selfleveling sealant.
- Resilient and costeffective.
- Environmentally friendly - manufactured without ozone damaging CFCs.