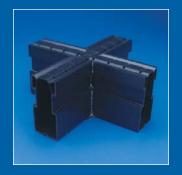

#### **Drain Rite Accessories Let You Direct the Flow**

Drain Rite® connection accessories are made from the same lineal, heavy-wall one piece materials as Mortex Drain Rite. All connections feature obstruction-free water flow, because they use outside couplers.

Drain Rite connection accessories are available in all Mortex colors, including the only marble colored PVC drain in the industry. All fittings are non-directional, requiring less combinations to be stocked to achieve your design. All connections are locked into the concrete by inside key ways that stop the flow of water to the subsoil.