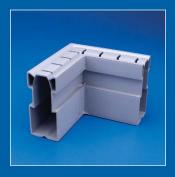

### The Rite Way to Drain

Designed to Preserve Employing a unique design of "V" angles, Mortex Drain Rite is engineered to help preserve concrete decking.

#### **Drain Rite Designed for Versatility**

Mortex Drain Rite® is the most versatile water drainage system available for pool decks, porches, and walkways. It is multifunctional, serving as a deck drain, a full expansion/contraction joint, and a screed for the concrete finisher. Mortex Drain Rite prevents staining and accidents by keeping water off of the deck, and it also keeps water out of the subsoil to eliminate unwanted concrete shifting.

Mortex Drain Rite is uniquely designed to:

- Allow debris to be washed away to prevent clogging.
- Maintain maximum drainage and prevent puddles.
- Allow for horizontal compression.
- Flat sided for ease of installation and versatile applications.
- Provide a non-directional system requiring a minimum of fittings.
- Variety of fittings to enhance the finished quality of the job and allow for maximum efficiency.