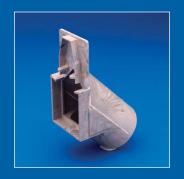

#### **Drain Rite Accessories Let You Direct the Flow**

Drain Rite® connection accessories are made from the same lineal, heavy-wall one piece materials as Mortex Drain Rite. All connections feature obstruction-free water flow, because they use outside couplers.

Drain Rite connection accessories are available in all Mortex colors, including the only marble colored PVC drain in the industry. All fittings are non-directional, requiring less combinations to be stocked to achieve your design. All connections are locked into the concrete by inside key ways that stop the flow of water to the subsoil.

Drain Rite spouts, caps and covers are made to complete your drainage system. All spouts feature our unique obstruction-free water flow by connecting to the outside of the drain.

All spouts connect to standard 1 1/2 inch PVC pipe for carrying away water. Accessories include End Caps for closing a drain end decoratively, and Clean Out Covers to allow access for internal flushing and rinsing.