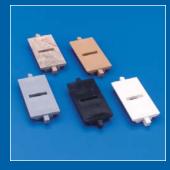

### Replacement Tops for Drain Rite and Control Joint

#### **Specially Formulated, High Impact Solution**

Drain Rite® and Control Joint Replacement Tops are an innovative and convenient way to repair existing drains and joints. Made of Mortex's specially formulated, high impact PVC, replacement tops resist weathering, acid, chlorine, etc. Designed with the same upper-end profiles as Mortex Drain Rite and Control Joint, replacement tops provide all of the same drainage and expansion/contraction benefits.

Installation of replacement tops requires a minimal amount of training and offers an economical alternative to full replacement of control joints and drains. Available in a variety of colors, replacement tops can also be used to change colors to match a change in deck color.