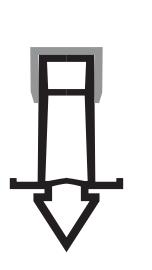

## **Control Joint: Stop Cracking at its Source**

#### **Easy to Install, Designed for Durability**

Mortex Control Joint was designed for maximum efficiency, durability, and functionality. Manufactured to exact standards, Mortex's patented design offers:

- A unique "V" shaped bottom end profile that ensures a positive breaking point.
- Stabilizing fins add superior stability and keep water from freely reaching the subsoil.
- Internal bridges are shaped to accommodate for lateral flexing from shifting concrete.