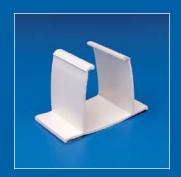

Drain Rite spouts, caps and covers are made to complete your drainage system. All spouts feature our unique obstruction-free water flow by connecting to the outside of the drain.

All spouts connect to standard 1 1/2 inch PVC pipe for carrying away water. Accessories include End Caps for closing a drain end decoratively, and Clean Out Covers to allow access for internal flushing and rinsing.