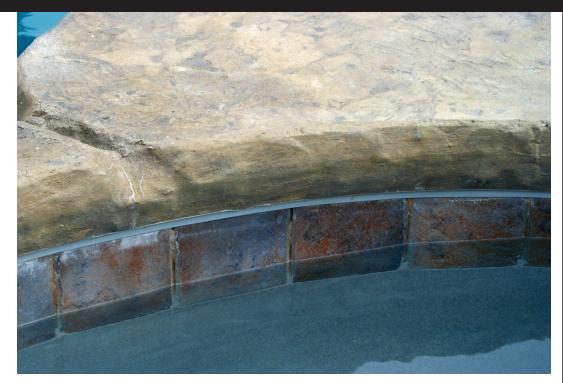

## **Natural Beauty**

Mortex has done it again. Now you can beautify any cantilever edge with our new Stone Edge Form. This new creation is yet another product inspired by an industry need. Contractors are constantly trying to find that unique, special look for pool and backyard hardscaping. Some have developed an approach to creating a stone edge appearance to decks and cantilever edges. However, the process was long and time consuming. Mortex was asked to help develop an answer for this situation. After careful thought and fabrication the Stone Edge Form was discovered. It combines the look of natural rock with the ease and beauty of cantilever edge coping. Concrete answers for better living is not only our motto it is our livelihood.

With the benefits of Mortex technology and creativity, the Stone Edge Form joins the extraordinary line of cantilever profiles available from Mortex. With our patented anchoring system and our unique ability of total quality control Mortex continues to lead the way in the industry.

- Quick to set and even quicker to remove
- Cove strip acts as a water stop and eliminates the need to grout or caulk the joint between the tile and deck
- Form flexibility gives designers and contractors endless options in pool shapes
- Technically superior because spear and button locking system holds tight and releases with a twist of the wrist
- Accommodates natural surroundings, rock formations and waterfalls.