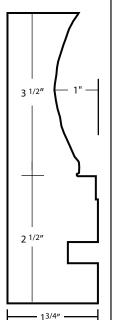

- Quick to set and even quicker to remove
- Cove strip acts as a water stop and eliminates the need to grout or caulk the joint between the tile and deck
- Form flexibility gives designers and contractors endless options in pool shapes
- Technically superior because spear and button locking system holds tight and releases with a twist of the wrist
- Accommodates natural surroundings, rock formations and waterfalls.