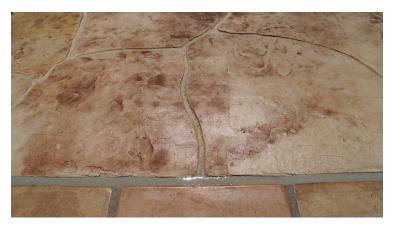

## **Pourable Self Leveling Joint Seal**

Fill-N-Flex is a special two part blend that is pourable and self leveling. The cured material will have 30% elongation while maintaining a tough semi-rigid chemical resistant surface. The material can be used in joints and/or cracks in concrete, Kool Deck, surfaces in expansive soil areas and freeze/thaw areas.