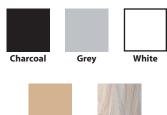

Drain Rite connection accessories are available in all five colors, including the only marble colored PVC drain in the industry.

- All fittings are non-directional, requiring less combinations to be stocked to achieve your design
- Designed to set flush against walls and porches
- Locked into the concrete by inside key ways that stop the flow of water to the subsoil

### **More choices**

Of course all of our Drain Rite Accessories that are visible when installed come in all five matching colors, the most in the industry.