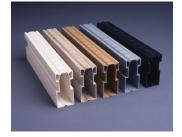

Drain Rite connection accessories are available in all five colors, including the only marble colored PVC drain in the industry.

- All fittings are non-directional, requiring less combinations to be stocked to achieve your design
- Designed to set flush against walls and porches
- Locked into the concrete by inside key ways that stop the flow of water to the subsoil

### **More choices**

Of course all of our Drain Rite Accessories that are visible when installed come in all five matching colors, the most in the industry.