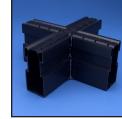

# **Drain Rite<sup>™</sup> Accessories**

### **Drain Rite Connections**

Drain Rite connection accessories are made from the same lineal, heavy-wall one piece materials as our Drain Rite. All connections feature obstruction free water flow, because they use outside couplers.

Drain Rite connection accessories are available in all five colors, including the only marble colored PVC drain in the industry.

- All fittings are non-directional, requiring less combinations to be stocked to achieve your design
- Designed to set flush against walls and porches
- Locked into the concrete by inside key ways that stop the flow of water to the subsoil









Cross

Clean Out Cover

## **True Versatility**



Mortex Drain Rite is the most versatile water drainage system available for pool decks, porches, and walkways.

## 45° Angle

90° Angle





**Drain Rite Spouts, Caps and Covers** 

Drain Rite spouts, caps and covers are made to complete your drainage system. All spouts feature our unique "obstruction-free" water flow by connecting to the outside of the drain. Drain Rite spouts, caps and covers are available in all five Drain Rite colors.

- Drain Rite Spouts are available in End, Straight, and Down configurations. All spouts connect to standard 11/2 inch PVC pipe for carrying away water.
- Drain Rite End Caps are perfect for closing a drain end decoratively.
- Drain Rite Clean Out Covers are a great way to allow access for internal flus