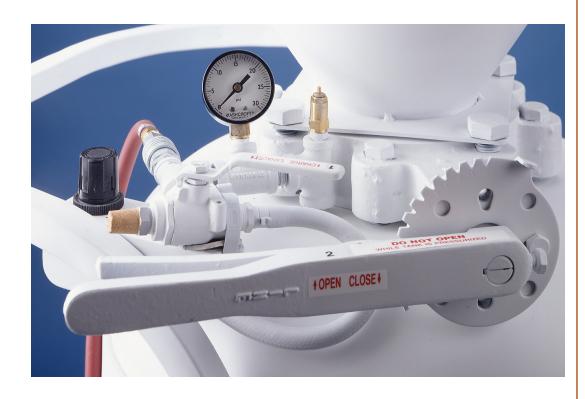

- Faster than application by Dash Brush
- Easier and less physically demanding
- A simple, compact two-valve arrangement
- Better uniformity of texture with more control of topping thickness
- Cleaner application with less over-splash
- Easy cleanup, simply rise with water
- Portable mounting on its own cart
- Tank hold 20 gallons of material

## More coverage... Less time

Mortex Ad-Tex Sprayer works with Kool Deck, Designer Colors, and Marquee.

The pressure settings for application should be set as follows:

Kool Deck4.4 cfmDesigner Colors4.4 cfmMarquee6.0 cfm

*Note:* A 5 hp air compressor is required to operate the Ad-Tex Sprayer.