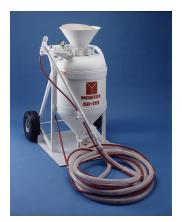

## **Ad-Tex<sup>™</sup> Sprayer**

## For the Bigger Jobs

The Mortex Ad-Tex Sprayer is a non-mechanical, low pressure sprayer for applying Kool Deck<sup>®</sup>, Marquee or Designer Color deck toppings. The Ad-Tex sprayer makes small work out of larger deck applications.

- Faster than application by Dash Brush
- Easier and less physically demanding
- A simple, compact two-valve arrangement
- Better uniformity of texture with more control of topping thickness
- Cleaner application with less over-splash
- Easy cleanup, simply rise with water
- Portable mounting on its own cart
- Tank hold 20 gallons of material